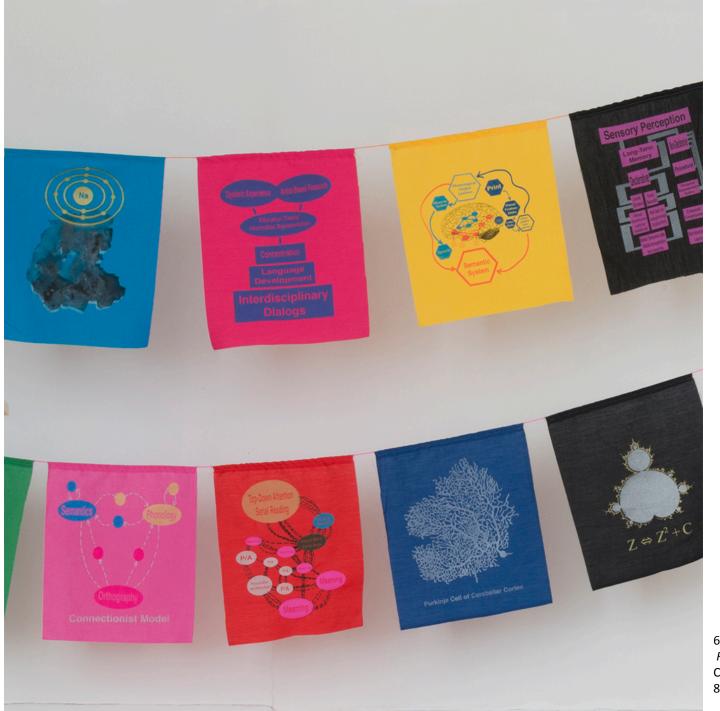

6. Brian Bulfer – 2015-17 Research Prayer Flags Cotton fabric, each 8.5"x11"

7. Brian Bulfer - 2014

Binary Prayer Beads

3D printed plastic filament,

3-1" x 19-9" x 1-5"

8. Brian Bulfer - 2013
Sacred Exchange
Silkscreen on photo print,
10.75" x 10.75"