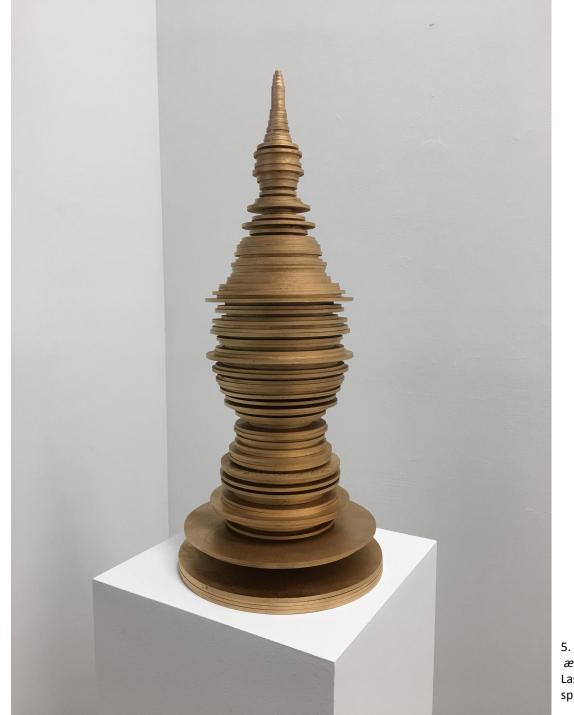

3. Brian Bulfer - 2017 æ (auditory representation 4)
Silkscreen on paper, 18"x20"

4. Brian Bulfer - 2017
æ (auditory representation 5-6)
3D printed plastic filament,
4"x7.5" and 4"x10"

5. Brian Bulfer - 2017
æ (digital representation 7)
Laser cut on plywood and gold spray paint, 12"x8.5"