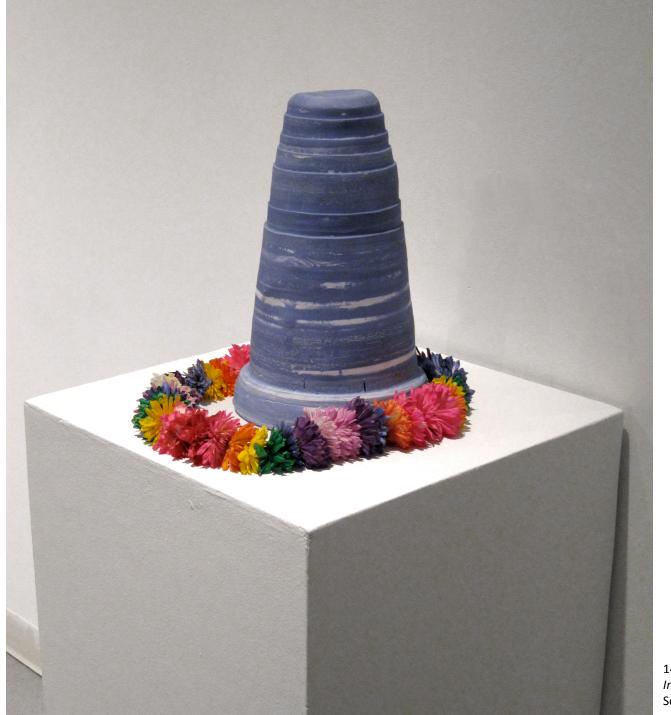

Acrylic on concert wall 14' x 9'

14. Brian Bulfer - 2010 Indian Diet Lingam #1 Soy wax mold, 15" high

15. Brian Bulfer - 2009
The Temporal, the Quantitative, Ideals and Quarks
Oil on canvas 6'x8'

16. Brian Bulfer - 2009-10 Cosmic Sushi Roll Oil on canvas, 6'x8'