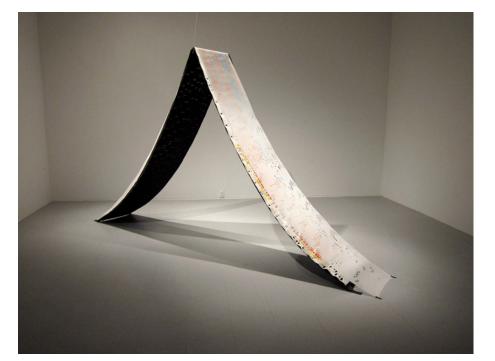

6. Brian Bulfer – 2015-17 Research Prayer Flags Cotton fabric, each 8.5"x11"

7. Brian Bulfer - 2014

Binary Prayer Beads

3D printed plastic filament,

3-1" x 19-9" x 1-5"

8. Brian Bulfer - 2013
Sacred Exchange
Silkscreen on photo print,
10.75" x 10.75"