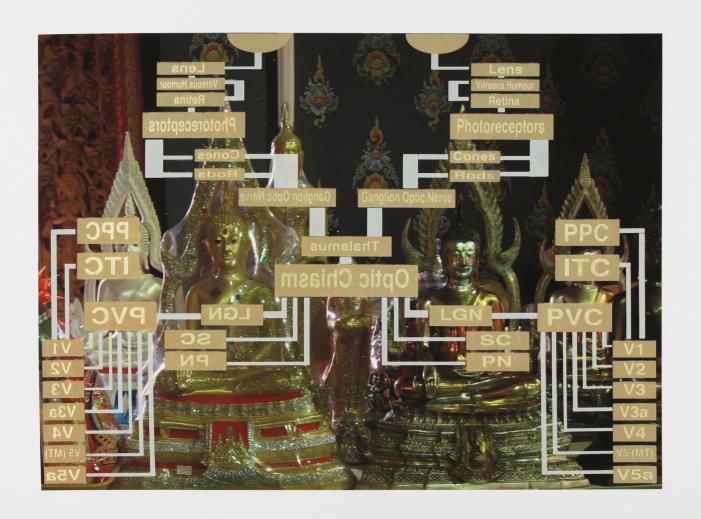

6. Brian Bulfer – 2015-17 Research Prayer Flags Cotton fabric, each 8.5"x11"

7. Brian Bulfer - 2014

Binary Prayer Beads

3D printed plastic filament,

3-1" x 19-9" x 1-5"

8. Brian Bulfer - 2013
Sacred Exchange
Silkscreen on photo print,
10.75" x 10.75"