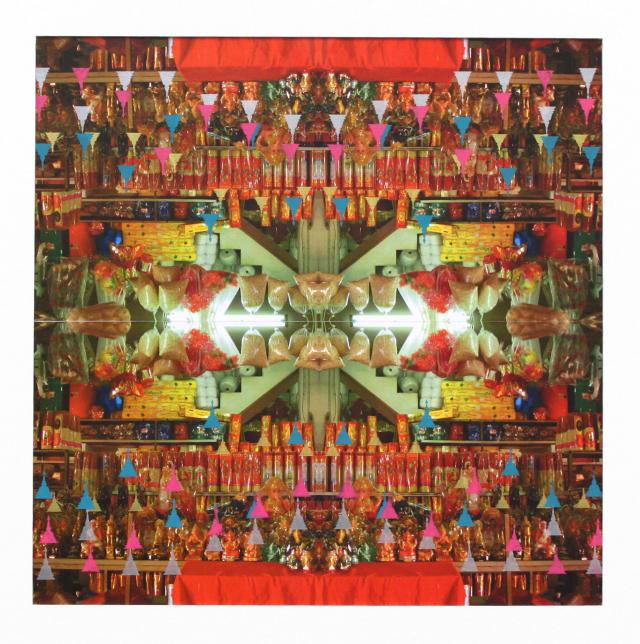

6. Brian Bulfer – 2015-17 Research Prayer Flags Cotton fabric, each 8.5"x11"

7. Brian Bulfer - 2014

Binary Prayer Beads

3D printed plastic filament,

3-1" x 19-9" x 1-5"

8. Brian Bulfer - 2013
Sacred Exchange
Silkscreen on photo print,
10.75" x 10.75"