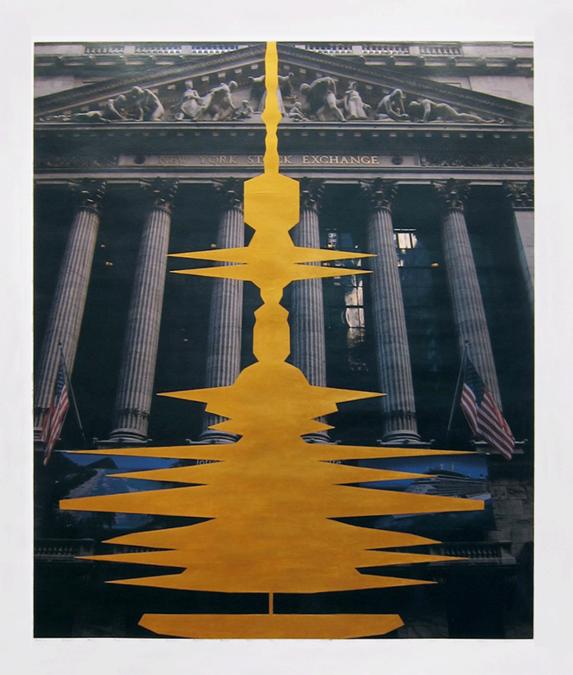

10. Brian Bulfer - 2013

Autobiographical Memory #2
Silkscreen on paper,
11" x 15"

11. Brian Bulfer - 2012

Donations to Occupy Wall

Street

Acrylic on photo print, 45" x 55"

12. Brian Bulfer - 2011

Diamond Dust: Three Economic Powers and Media Corporations