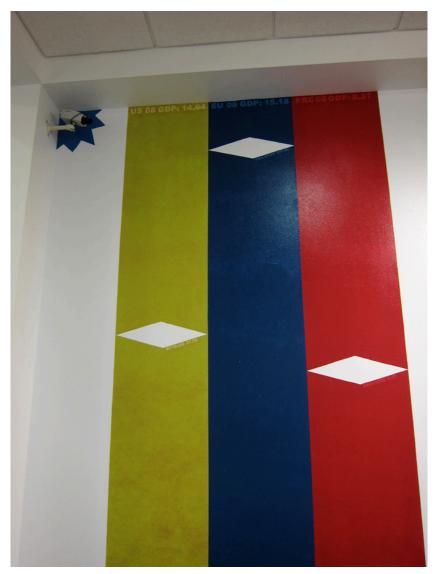

10. Brian Bulfer - 2013

Autobiographical Memory #2
Silkscreen on paper,
11" x 15"

11. Brian Bulfer - 2012

Donations to Occupy Wall

Street

Acrylic on photo print, 45" x 55"

12. Brian Bulfer - 2011

Diamond Dust: Three Economic Powers and Media Corporations

Mason Gross School of the Arts, Rutgers University

Behr, Glidden and Martha Stewart Living Glitter paint, 17.5' x 10.5'

13. Brian Bulfer – 2011

Water Tower – Renewable Water Resources

Hill Top Temple in Chiang Mai, Doi Saket, Thailand