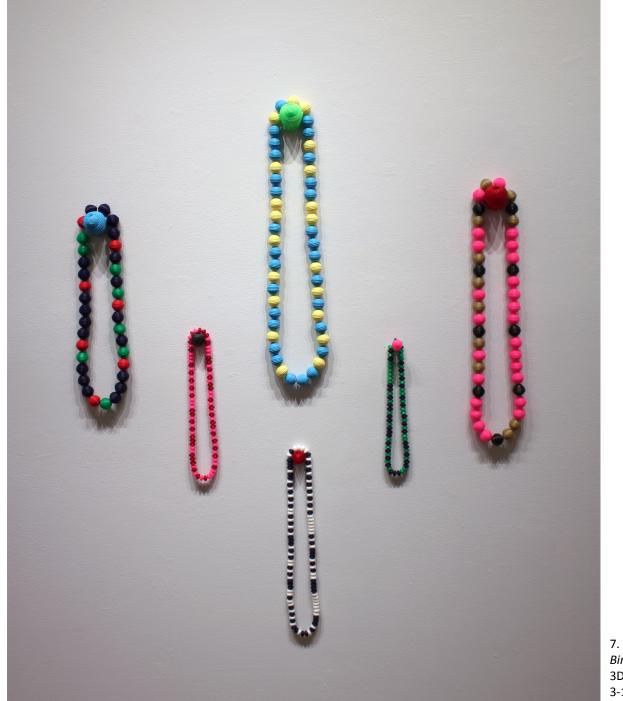

6. Brian Bulfer – 2015-17 Research Prayer Flags Cotton fabric, each 8.5"x11"

7. Brian Bulfer - 2014

Binary Prayer Beads

3D printed plastic filament,

3-1" x 19-9" x 1-5"

8. Brian Bulfer - 2013
Sacred Exchange
Silkscreen on photo print,
10.75" x 10.75"