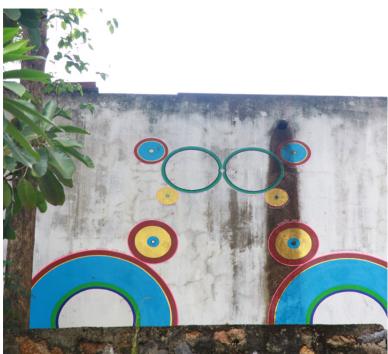

Mason Gross School of the Arts, Rutgers University

Behr, Glidden and Martha Stewart Living Glitter paint, 17.5' x 10.5'

13. Brian Bulfer – 2011

Water Tower – Renewable Water Resources

Hill Top Temple in Chiang Mai, Doi Saket, Thailand

Acrylic on concert wall 14' x 9'

14. Brian Bulfer - 2010 Indian Diet Lingam #1 Soy wax mold, 15" high

15. Brian Bulfer - 2009
The Temporal, the Quantitative, Ideals and Quarks
Oil on canvas 6'x8'

16. Brian Bulfer - 2009-10 Cosmic Sushi Roll Oil on canvas, 6'x8'