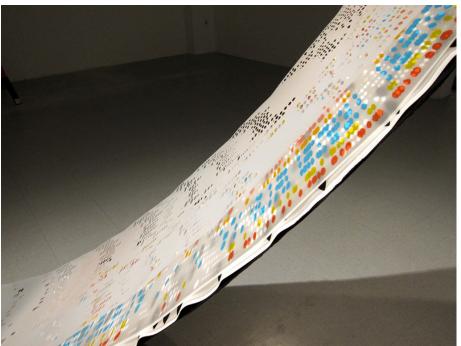

6. Brian Bulfer – 2015-17 Research Prayer Flags Cotton fabric, each 8.5"x11"

7. Brian Bulfer - 2014

Binary Prayer Beads

3D printed plastic filament,

3-1" x 19-9" x 1-5"

8. Brian Bulfer - 2013
Sacred Exchange
Silkscreen on photo print,
10.75" x 10.75"