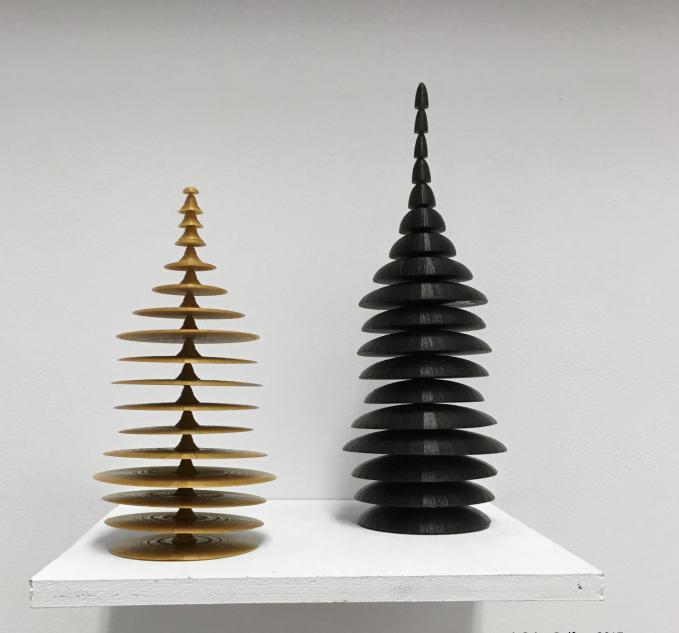

3. Brian Bulfer - 2017 æ (auditory representation 4)
Silkscreen on paper, 18"x20"

4. Brian Bulfer - 2017
æ (auditory representation 5-6)
3D printed plastic filament,
4"x7.5" and 4"x10"

5. Brian Bulfer - 2017
æ (digital representation 7)
Laser cut on plywood and gold spray paint, 12"x8.5"