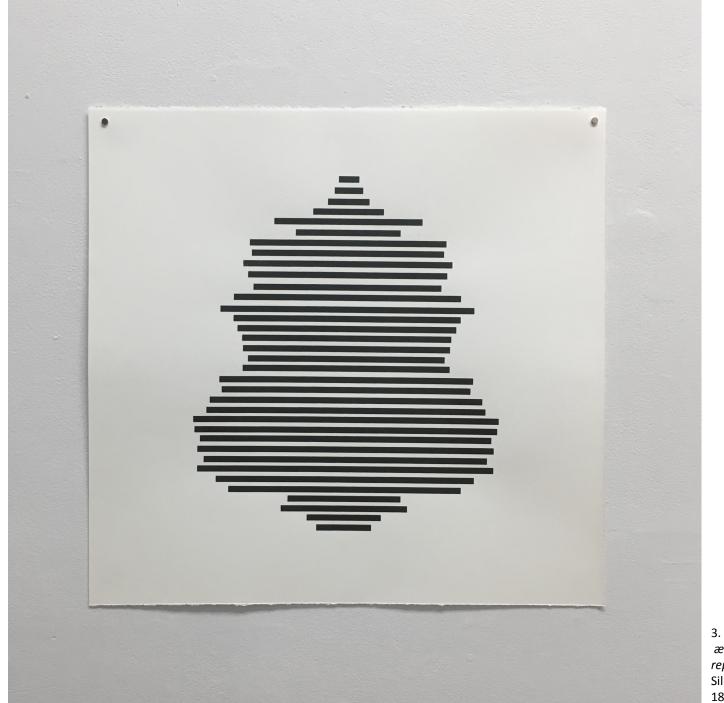

3. Brian Bulfer - 2017 æ (auditory representation 4)
Silkscreen on paper, 18"x20"

4. Brian Bulfer - 2017
æ (auditory representation 5-6)
3D printed plastic filament,
4"x7.5" and 4"x10"

5. Brian Bulfer - 2017
æ (digital representation 7)
Laser cut on plywood and gold spray paint, 12"x8.5"