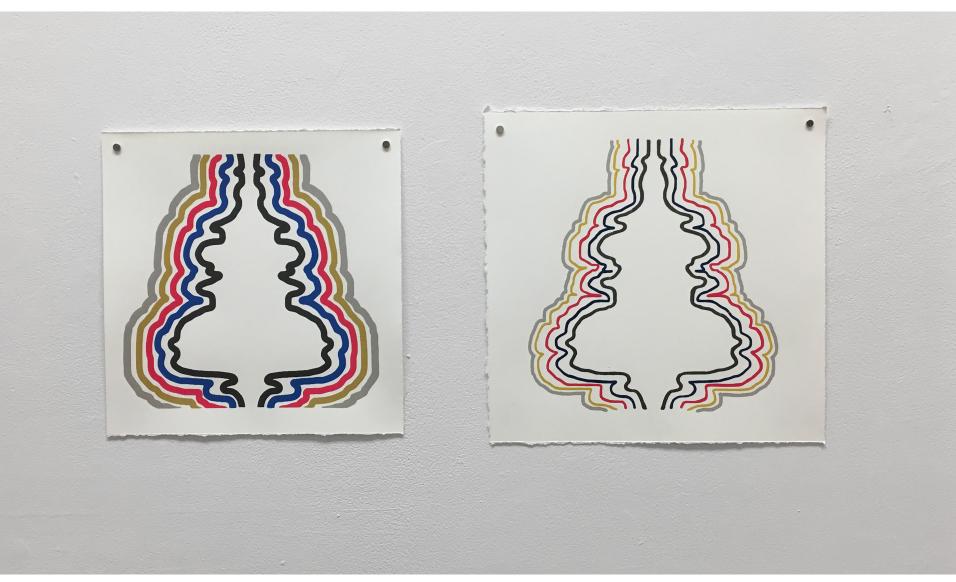

## Personal Artwork Portfolio

1. Brian Bulfer - 2017
æ (digital representation 1)
Oil and acrylic paint on linen,
33"x44"

2. Brian Bulfer - 2017
æ (auditory representation 2-3)
Silkscreen on paper, 9"x9" and
10"x10"