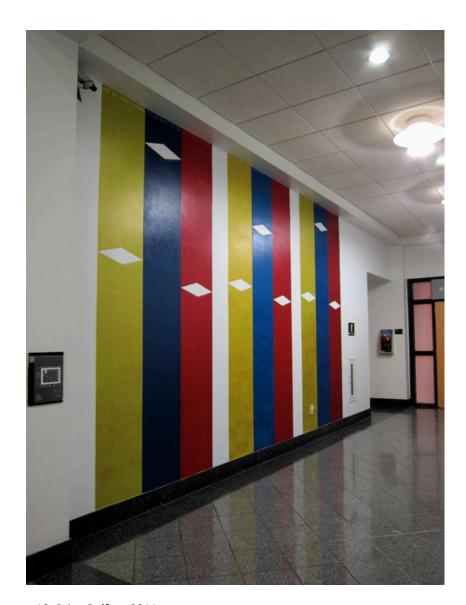

10. Brian Bulfer - 2013

Autobiographical Memory #2
Silkscreen on paper,
11" x 15"

11. Brian Bulfer - 2012

Donations to Occupy Wall

Street

Acrylic on photo print, 45" x 55"

12. Brian Bulfer - 2011

Diamond Dust: Three Economic Powers and Media Corporations

Mason Gross School of the Arts, Rutgers University

Behr, Glidden and Martha Stewart Living Glitter paint, 17.5' x 10.5'

13. Brian Bulfer – 2011

Water Tower – Renewable Water Resources

Hill Top Temple in Chiang Mai, Doi Saket, Thailand