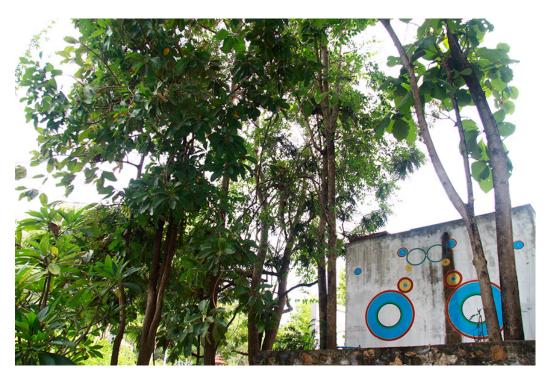

Mason Gross School of the Arts, Rutgers University

Behr, Glidden and Martha Stewart Living Glitter paint, 17.5' x 10.5'

13. Brian Bulfer – 2011

Water Tower – Renewable Water Resources

Hill Top Temple in Chiang Mai, Doi Saket, Thailand

Acrylic on concert wall 14' x 9'

14. Brian Bulfer - 2010 Indian Diet Lingam #1 Soy wax mold, 15" high

15. Brian Bulfer - 2009
The Temporal, the Quantitative, Ideals and Quarks
Oil on canvas 6'x8'

16. Brian Bulfer - 2009-10 Cosmic Sushi Roll Oil on canvas, 6'x8'