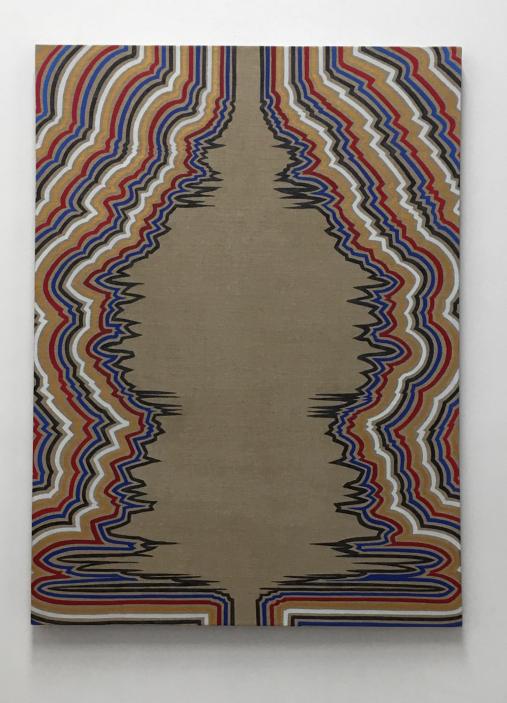

## Personal Artwork Portfolio

1. Brian Bulfer - 2017
æ (digital representation 1)
Oil and acrylic paint on linen,
33"x44"

2. Brian Bulfer - 2017
æ (auditory representation 2-3)
Silkscreen on paper, 9"x9" and
10"x10"