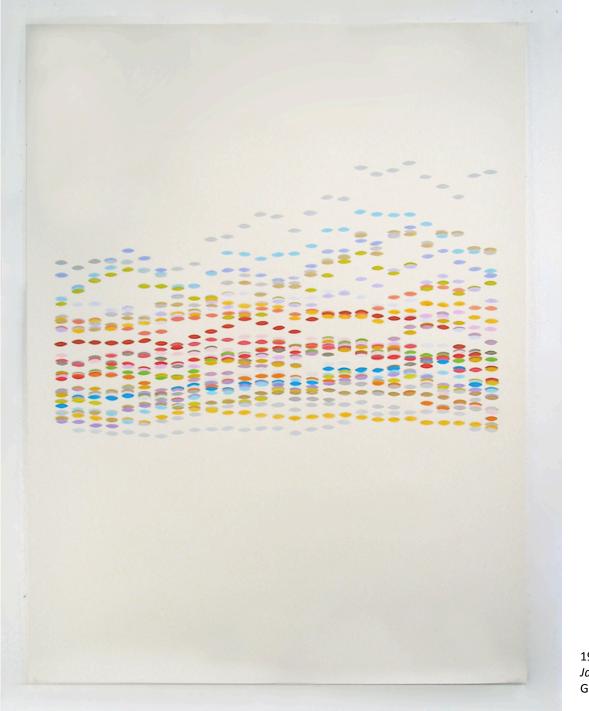

## Personal Artwork Portfolio

1. Brian Bulfer - 2017
æ (digital representation 1)
Oil and acrylic paint on linen,
33"x44"

2. Brian Bulfer - 2017
æ (auditory representation 2-3)
Silkscreen on paper, 9"x9" and
10"x10"